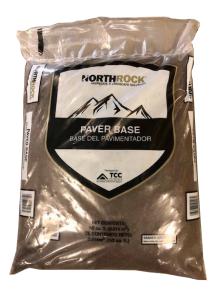

### 1. Paver Base

NorthRock Paver Base is ideal for forming a stable base and underlayment for interlocking concrete pavers, clay brick pavers, paving stones, patio stones, concrete edgers, and segmented retaining walls. Made with Class 5, a grade of material commonly used for road beds that consists of 34" rock, sand, and fines. This moist product, when compacted, will bind together firmly.

#### Features:

- · Convenient ½ cu. ft. bag
- · Provides the proper drainage for paver installations
- · Great durability where the ground has potential for freezing

**Paver Base** BOM #106100

**Patios** 