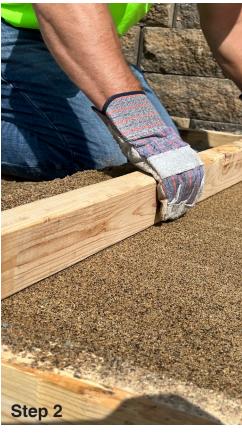

### 2. Paver Leveling Sand

NorthRock Paver Leveling Sand should be used on top of paver base beneath the masonry pavers, allowing the installer to level out the pavers. Made with mason sand and fines, this moist product, when screeded, is ready to accept the pavers.