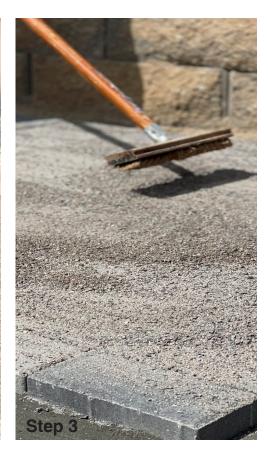

### 3. Weed-Blocker Paver Locking Sand

NorthRock Weed-Blocker Paver Locking Sand is a specially formulated polymer-modified joint sand for use with pavement systems utilizing interlocking concrete, clay, or natural stone pavers; concrete slab joint applications; or filling gaps between segmental retaining wall blocks. The polymer in Paver Locking Sand becomes activated when combined with water to hold the sand in place by binding together the individual sand particles to set firm while remaining flexible and allowing for movement in the pavement system.